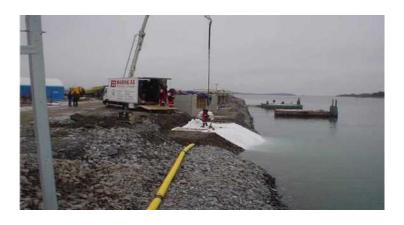

## NAVI LTD

www.navi.com.ge

Email: info@navi.com.ge

- In 2013, the Georgian-Ukrainian ``Daiving Industrial Company`` LTD was founded.
- The company worked in Anaklia on a bank protection project for laying tetrapods and related preparatory work.

• The work was done using the following technique: tug 1500 strong, barge 3000 tonne PDM 13, crane 100 tonne, 2 self-propelled barges 1200 tons each, special diving boat (with baro camera), fully equipped team of divers and equipment for researching the bottom (echo sounder, scanner, video / camera)

### **Protection of banks of different types**

Rivers Lakes Sea