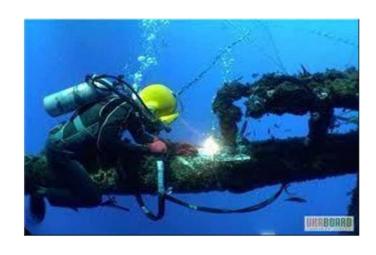

### **Underwater Works of Any Type**

We perform underwater works, including deconstruction of underwater buildings, restoration, inspection of underwater constructions, bank protection and other.

Services

Deconstruction and restoration of hydrotechnic constructions

Hydraulic tools for cuttings up to 150mm thick metal

Cutting of up to 230mm thick concrete and metal using electric arc

Performing works in safe for the environment manner