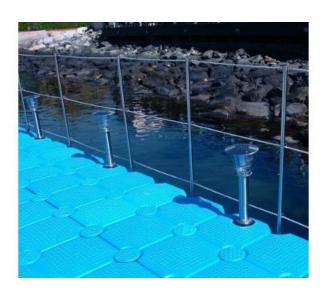

/ restoration of the ship. 2019,2021 (Batumi,Poti)
- manufacturing of protective anodes .2019,2020 (Batumi,Poti)









### **Underwater Works of Any Type**

We perform underwater works, including deconstruction of underwater buildings, restoration, inspection of underwater constructions, bank protection and other.

Services

Deconstruction and restoration of hydrotechnic constructions

Hydraulic tools for cuttings up to 150mm thick metal

Cutting of up to 230mm thick concrete and metal using electric arc

Performing works in safe for the environment manner





### Inspection of hydrotechnic constructions

# Video and photo capturing Measuring Modern survey equipment



### **Protection of banks of different types**

Rivers Lakes Sea





### **Pontoons**

Delivery Installation Design







### **Stones for coast works**