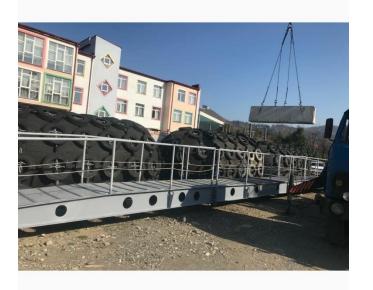

d its activities and in 2015, the founders and the project manager with the chief specialist founded the new company ``NAVI`` LTD

#### Work experience:

- Annual retraining of divers. 2015 2019 (Batumi Port)
- Bathymetric measurements.2016-2019 (Batumi Port, Pace Terminal. Poti)
- Gangway Desing and Building, Floating Craft Repair Service and Building 2019 Batumi. 2020 Ukraine
- Freeing / cleaning the propeller shaft and kingstones of the vessel from mooring ropes.2018 (Kulevi oil Terminal. Poti Port)
- Underwater survey of the condition of the vessel. 2021 (Pace Terminal. Poti)
- Survey and video filming of a section of soil under water. 2021 (Pace Terminal. Poti)
- Repair / restoration of the ship. 2019,2021 (Batumi,Poti)
- manufacturing of protective anodes .2019,2020 (Batumi,Poti)









### **Underwater Works of Any Type**

We perform underwater works, including deconstruction of underwater buildings, restoration, inspection of underwater constructions, bank protection and other.

Services

Deconstruction and restoration of hydrotechnic constructions

Hydraulic tools for cuttings up to 150mm thick metal

Cutting of up to 230mm thick concrete and metal using electric arc

Performing works in safe for the environment manner





### Inspection of hydrotechnic constructions

# Video and photo capturing Measuring Modern survey equipment



### **Protection of banks of different types**

Rivers Lakes Sea





### **Pontoons**

Delivery Installation Design







### **Stones for coast works**