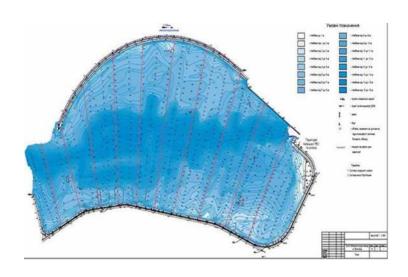

#### Work experience:

- Annual retraining of divers. 2015 2019 (Batumi Port)
- Bathymetric measurements.2016-2019 (Batumi Port, Pace Terminal. Poti)
- Gangway Desing and Building, Floating Craft Repair Service and Building 2019 Batumi. 2020 Ukraine
- Freeing / cleaning the propeller shaft and kingstones of the vessel from mooring ropes.2018 (Kulevi oil Terminal. Poti Port)
- Underwater survey of the condition of the vessel. 2021 (Pace Terminal. Poti)
- Survey and video filming of a section of soil under water. 2021 (Pace Terminal. Poti)
- Repair / restoration of the ship. 2019,2021 (Batumi,Poti)
- manufacturing of protective anodes .2019,2020 (Batumi,Poti)

### Inspection of hydrotechnic constructions

# Video and photo capturing Measuring Modern survey equipment