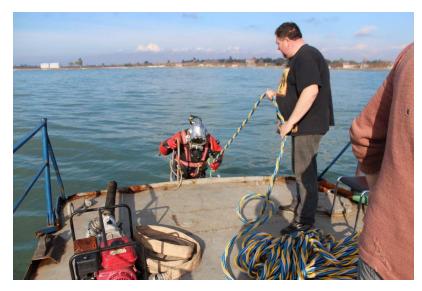

### **Underwater Works of Any Type**

We perform underwater works, including deconstruction of underwater buildings, restoration, inspection of underwater constructions, bank protection and other.

Services

### Inspection of hydrotechnic constructions

# Video and photo capturing Measuring Modern survey equipment