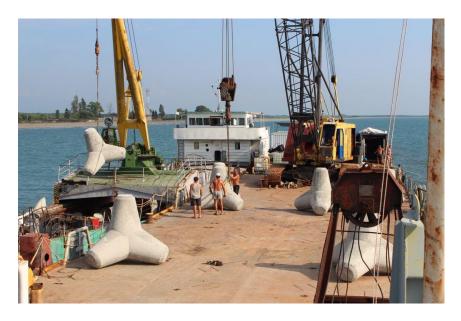

## NAVI LTD

www.navi.com.ge

Email: info@navi.com.ge

- In 2013, the Georgian-Ukrainian ``Daiving Industrial Company`` LTD was founded.
- The company worked in Anaklia on a bank protection project for laying tetrapods and related preparatory work.

• The work was done using the following technique: tug 1500 strong, barge 3000 tonne PDM 13, crane 100 tonne, 2 self-propelled barges 1200 tons each, special diving boat (with baro camera), fully equipped team of divers and equipment for researching the bottom (echo sounder, scanner, video / camera)

### **Protection of banks of different types**

Rivers Lakes Sea