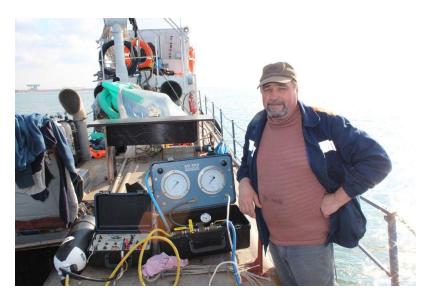

• The work was done using the following technique: tug 1500 strong, barge 3000 tonne PDM 13, crane 100 tonne, 2 self-propelled barges 1200 tons each, special diving boat (with baro camera), fully equipped team of divers and equipment for researching the bottom (echo sounder, scanner, video / camera)

# Video and photo capturing Measuring Modern survey equipment