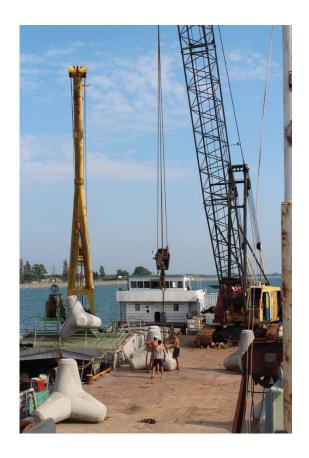

## NAVI LTD

www.navi.com.ge

Email: info@navi.com.ge

- In 2013, the Georgian-Ukrainian ``Daiving Industrial Company`` LTD was founded.
- The company worked in Anaklia on a bank protection project for laying tetrapods and related preparatory work.

• The work was done using the following technique: tug 1500 strong, barge 3000 tonne PDM 13, crane 100 tonne, 2 self-propelled barges 1200 tons each, special diving boat (with baro camera), fully equipped team of divers and equipment for researching the bottom (echo sounder, scanner, video / camera)

### **Protection of banks of different types**

Rivers Lakes Sea