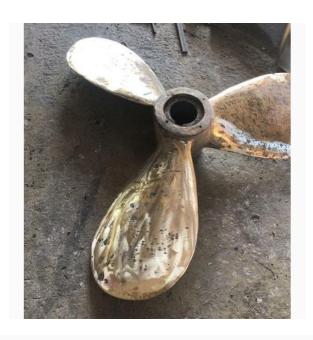

#### Work experience:

- Annual retraining of divers. 2015 2019 (Batumi Port)
- Bathymetric measurements.2016-2019 (Batumi Port, Pace Terminal. Poti)
- Gangway Desing and Building, Floating Craft Repair Service and Building 2019 Batumi. 2020 Ukraine
- Freeing / cleaning the propeller shaft and kingstones of the vessel from mooring ropes.2018 (Kulevi oil Terminal. Poti Port)
- Underwater survey of the condition of the vessel. 2021 (Pace Terminal. Poti)
- Survey and video filming of a section of soil under water. 2021 (Pace Terminal. Poti)
- Repair / restoration of the ship. 2019,2021 (Batumi,Poti)
- manufacturing of protective anodes .2019,2020 (Batumi,Poti)